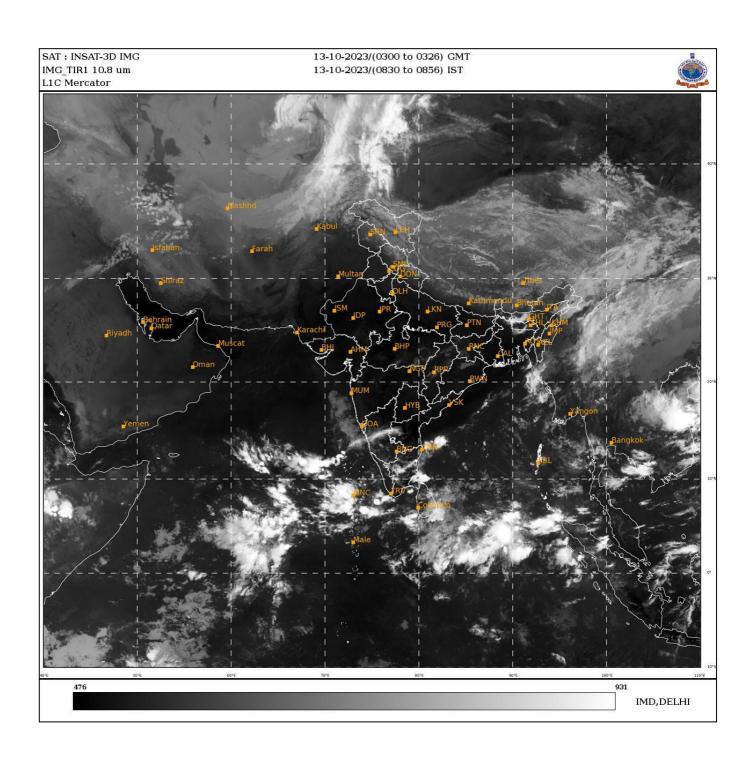

#### **BAY OF BENGAL:**

SCATTERED LOW AND MEDIUM CLOUDS WITH EMBEDDED ISOLATED MODERATE TO INTENSE CONVECTION LAY OVER SOUTH BAY OF BENGAL, WESTCENTRAL BAY OF BENGAL, NORTH ARAKAN COAST, SOUTH ANDAMAN SEA AND WEAK TO MODERATE CONVECTION LAY OVER TENASSERIM COAST.

## **ARABIAN SEA:**

SCATTERED LOW AND MEDIUM CLOUDS WITH EMBEDDED MODERATE TO INTENSE CONVECTION LAY OVER ARABIAN SEA BETWEEN LATITUDE 5.0N TO 13.5N AND EAST OF LONGITUDE 60.0E.